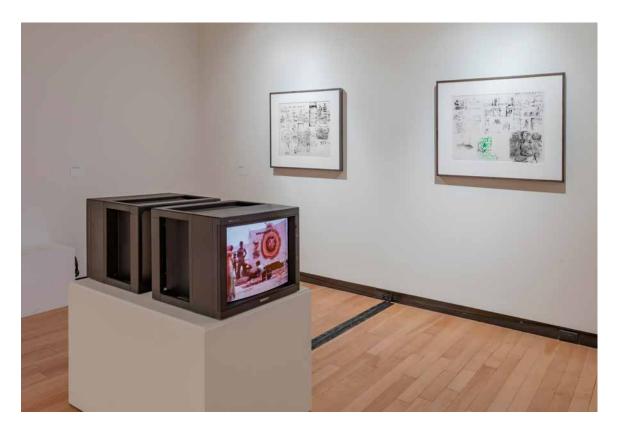

## Rear View Mirror #725 Rear View Mirror #727

Mixed media on board

Delwara Column 1, c. 1980 Delwara Column 2, c. 1980

Mixed media

Rear View Mirror, 1966-2011

16mm film transferred to video, 13m

Devi Stuffed Goat and Pink Cloth, 1979

16mm film transferred to video, 16m