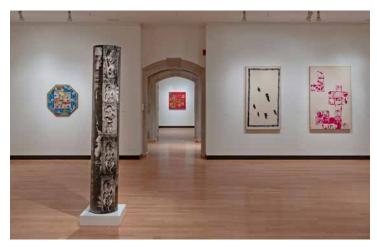

## Rear View Mirror #725 Rear View Mirror #727

Mixed media on board

Delwara Column 1, c. 1980 Delwara Column 2, c. 1980

Mixed media

Rear View Mirror, 1966-2011

16mm film transferred to video, 13m

Devi Stuffed Goat and Pink Cloth, 1979