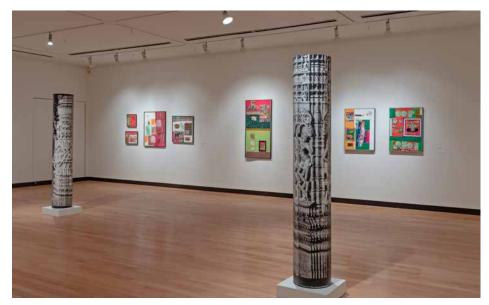

## Rear View Mirror #725 Rear View Mirror #727

Mixed media on board

Delwara Column 1, c. 1980 Delwara Column 2, c. 1980

Mixed media

Rear View Mirror, 1966-2011

16mm film transferred to video, 13m

Devi Stuffed Goat and Pink Cloth, 1979