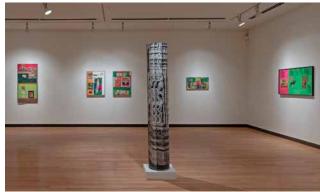

## Rear View Mirror #725 Rear View Mirror #727

Mixed media on board

Delwara Column 1, c. 1980 Delwara Column 2, c. 1980

Mixed media

Rear View Mirror, 1966-2011

16mm film transferred to video, 13m

Devi Stuffed Goat and Pink Cloth, 1979