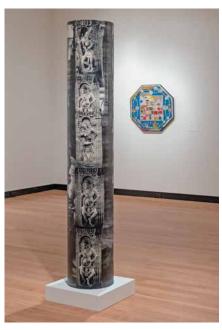

## Rear View Mirror #725 Rear View Mirror #727

Mixed media on board

Delwara Column 1, c. 1980 Delwara Column 2, c. 1980

Mixed media

Rear View Mirror, 1966-2011

16mm film transferred to video, 13m

Devi Stuffed Goat and Pink Cloth, 1979