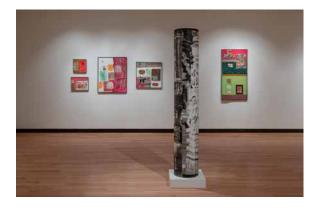

Moon Trip, 1966

Mixed Media

Rear View Mirror #56, 1967

Rear View Mirror #31a, 1969

Untitled 1, 1970

Screen print and paint on sheet metal

The Message Man, 1969 Rear View Mirror #3, 1969

Serigraphs on paper

Rear View Mirror #54, 1969

It's Hard to Give, 1969

Rear View Mirror #51, 1970 Rear View Mirror #32, 1970 Rear View Mirror #33, 1970

Left:

Rear View Mirror #26, 1970 Rear View Mirror #24, 1970

Centre:

Rear View Mirror #31, 1970

Right

Rear View Mirror #19, 1970

Rear View Mirror #726

## Rear View Mirror #725 Rear View Mirror #727

Mixed media on board

Delwara Column 1, c. 1980 Delwara Column 2, c. 1980

Mixed media

Rear View Mirror, 1966-2011

16mm film transferred to video, 13m

Devi Stuffed Goat and Pink Cloth, 1979