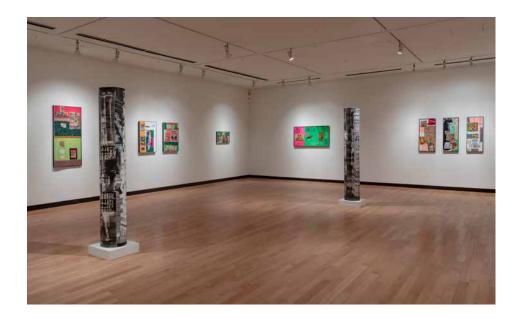

## Rear View Mirror #725 Rear View Mirror #727

Mixed media on board

Delwara Column 1, c. 1980 Delwara Column 2, c. 1980

Mixed media

Rear View Mirror, 1966-2011

16mm film transferred to video, 13m

Devi Stuffed Goat and Pink Cloth, 1979