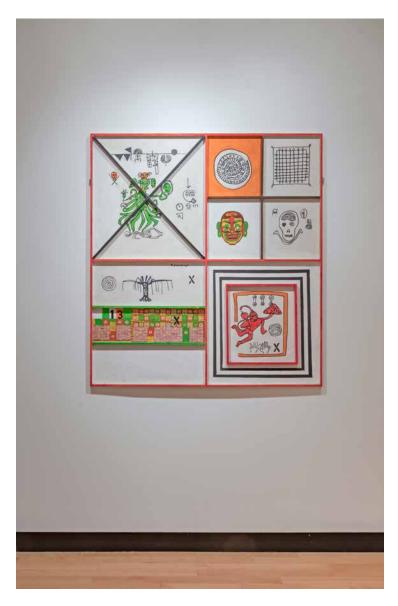

## Machine & Khajuraho, 1971

Squares, Circles, & Khajuraho Sculptures, 1971

Serigraph on cloth

Mystic Image, 1966

Scattered People, 1993

Ink on fabric

Private Conversation, 1982

Ink on fabric