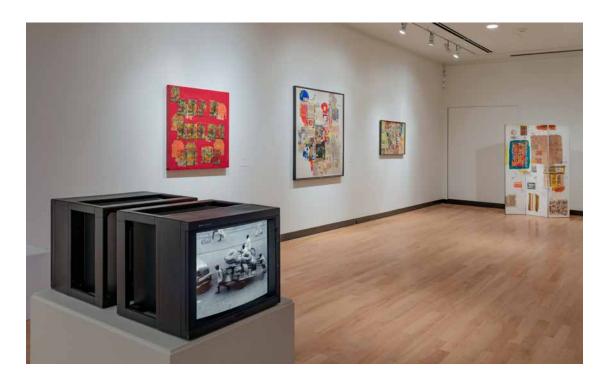

## Rear View Mirror #725 Rear View Mirror #727

Mixed media on board

Delwara Column 1, c. 1980 Delwara Column 2, c. 1980

Mixed media

Rear View Mirror, 1966-2011

16mm film transferred to video, 13m

Devi Stuffed Goat and Pink Cloth, 1979

16mm film transferred to video, 16m