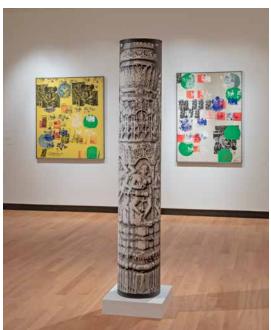

## Rear View Mirror #725 Rear View Mirror #727

Mixed media on board

Delwara Column 1, c. 1980 Delwara Column 2, c. 1980

Mixed media

Rear View Mirror, 1966-2011

16mm film transferred to video, 13m

Devi Stuffed Goat and Pink Cloth, 1979