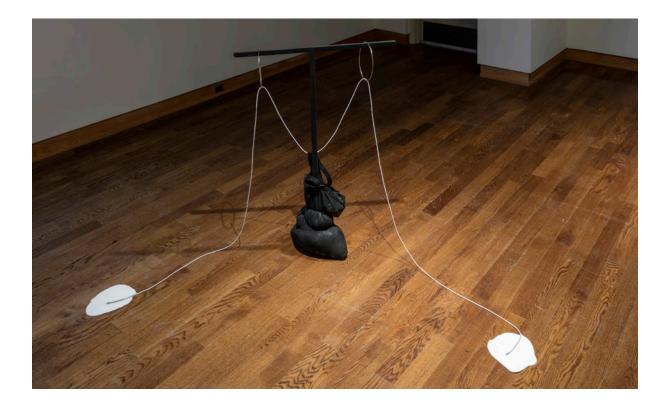

#### Benevolent Replies, 2018

Wood, silicone, bag, metal rings, rope, cement Courtesy of the artist