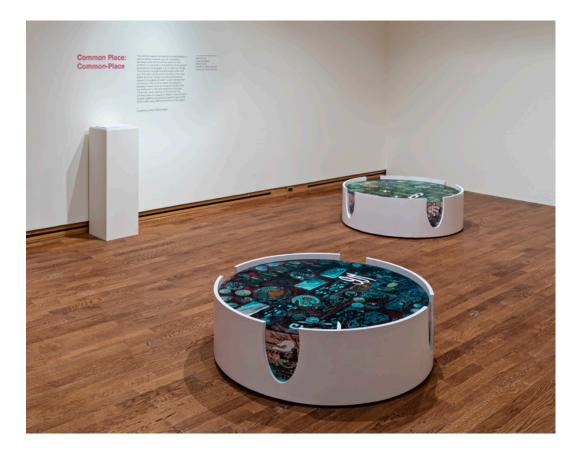

#### Catherine Telford Keogh

X Supplement Aggregate Simulator X (Agatha knew that she was the kind of being that could survive at the bottom of the ocean in below zero temperatures for months or on a deserted planet in space. She had that kind of unbroken restraint and will.), 2019

Glass, Plexiglas®, Brite White Matte Formica®, Pigmented FlexFoam-iT! ® III, Dial® Omega Moisture Glycerin Soap with Sea Berries, Lasercut Deconstructed Plexiglas® Logos, Nature's Path® Qi'a® Superfood Apple Cinnamon Chia Buckwheat and Hemp Cereal, Extra® Sugar Free Gum, Vinyl Digital Prints on Plexiglas®, Yankee Candle® Home Sweet Home® Fragrance Spheres<sup>™</sup>, Advil® Extra Strength Pain Relief, Betty Crocker®, Steel Bowls, OREO® O's, Bick's® Dill Pickles, Advil®, Nickel-Plated Chains, Hot Dog Trays 8-Pack, Smooth-Cast® 325, 326, IKEA Dog Bowl, Bio-Pure®, Deconstructed Lasercut Vinyl Logo. Courtesy of the artist.

#### Catherine Telford Keogh

X Supplement Aggregate Simulator X (heap of human-junk piled mercilessly onto a green municipal bench against the bold, stencilled white letters that warned of the penalties of littering in a public park), 2019

Glass, Plexiglas®, Brite White Matte Formica®, Pigmented FlexFoamiT! ® III, Dial® Omega Moisture Glycerin Soap with Sea Berries, Lasercut Deconstructed Plexiglas® Logos, Nature's Path® Qi'a® Superfood Apple Cinnamon Chia Buckwheat and Hemp Cereal, Extra® Sugar Free Gum, Vinyl Digital Prints on Plexiglas®, Yankee Candle® Home Sweet Home® Fragrance Spheres<sup>™</sup>, Advil® Extra Strength Pain Relief, Betty Crocker®, Steel Bowls, OREO® O's, Bick's® Dill Pickles, Advil®, Nickel-Plated Chains, Hot Dog Trays 8-Pack, Smooth-Cast® 325, 326, IKEA Dog Bowl, Bio-Pure®, Deconstructed Lasercut Vinyl Logo.

Courtesy of the artist.