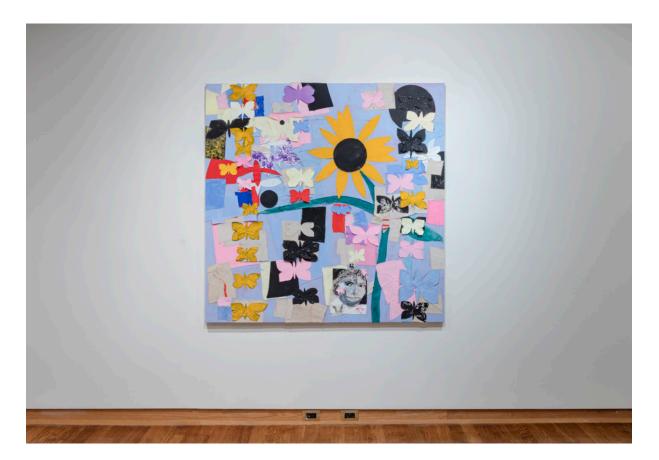

## Sojourner Truth Parsons Black and white bitches lose their minds, 2018

Acrylic, flashe, archival glue and canvas on canvas Courtesy of Daniel Faria Gallery.

#### Sojourner Truth Parsons I know for sure nobody should be poor (for everyone who died in May), 2018

Acrylic, flashe, archival glue and canvas on canvas Courtesy of Daniel Faria Gallery.

### Sojourner Truth Parsons She's got little bits of babies in her hand, 2018

Acrylic, flashe, archival glue and canvas on canvas Courtesy of Daniel Faria Gallery.