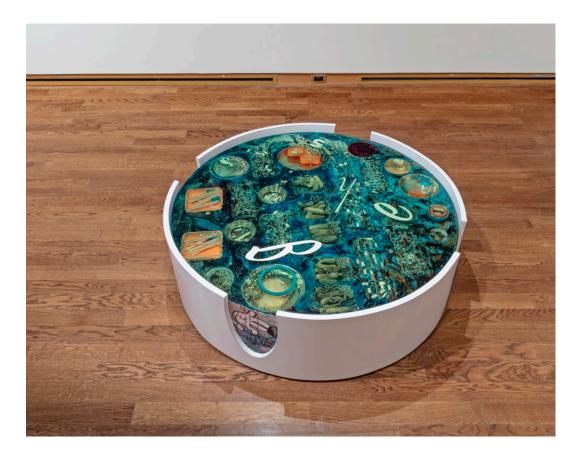

#### Catherine Telford Keogh

X Supplement Aggregate Simulator X (Agatha knew that she was the kind of being that could survive at the bottom of the ocean in below zero temperatures for months or on a deserted planet in space. She had that kind of unbroken restraint and will.), 2019

Glass, Plexiglas®, Brite White Matte Formica®, Pigmented FlexFoam-iT! ® III, Dial® Omega Moisture Glycerin Soap with Sea Berries, Lasercut Deconstructed Plexiglas® Logos, Nature's Path® Qi'a® Superfood Apple Cinnamon Chia Buckwheat and Hemp Cereal, Extra® Sugar Free Gum, Vinyl Digital Prints on Plexiglas®, Yankee Candle® Home Sweet Home® Fragrance Spheres<sup>™</sup>, Advil® Extra Strength Pain Relief, Betty Crocker®, Steel Bowls, OREO® O's, Bick's® Dill Pickles, Advil®, Nickel-Plated Chains, Hot Dog Trays 8-Pack, Smooth-Cast® 325, 326, IKEA Dog Bowl, Bio-Pure®, Deconstructed Lasercut Vinyl Logo. Courtesy of the artist.

#### Catherine Telford Keogh

X Supplement Aggregate Simulator X (heap of human-junk piled mercilessly onto a green municipal bench against the bold, stencilled white letters that warned of the penalties of littering in a public park), 2019

Glass, Plexiglas®, Brite White Matte Formica®, Pigmented FlexFoamiT! ® III, Dial® Omega Moisture Glycerin Soap with Sea Berries, Lasercut Deconstructed Plexiglas® Logos, Nature's Path® Qi'a® Superfood Apple Cinnamon Chia Buckwheat and Hemp Cereal, Extra® Sugar Free Gum, Vinyl Digital Prints on Plexiglas®, Yankee Candle® Home Sweet Home® Fragrance Spheres<sup>™</sup>, Advil® Extra Strength Pain Relief, Betty Crocker®, Steel Bowls, OREO® O's, Bick's® Dill Pickles, Advil®, Nickel-Plated Chains, Hot Dog Trays 8-Pack, Smooth-Cast® 325, 326, IKEA Dog Bowl, Bio-Pure®, Deconstructed Lasercut Vinyl Logo.

Courtesy of the artist.