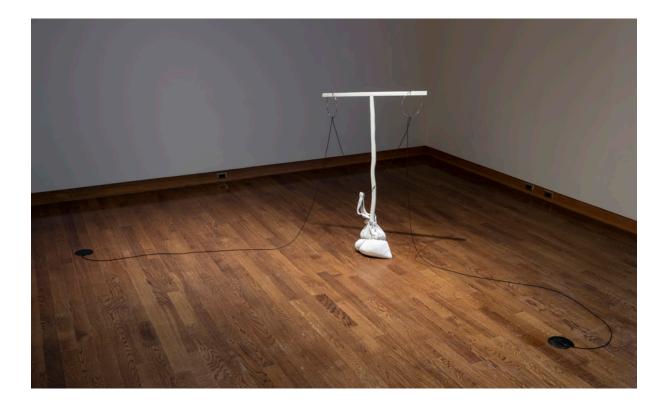

#### Benevolent Replies, 2018

Wood, silicone, bag, metal rings, rope, cement Courtesy of the artist

### Walter Scott Nadia, 2018

Tote bag, silicone, wood, metal rings, cord, acrylic Courtesy of the artist

#### Tonight, Today, 2018

wood, acrylic, spray paint, metal rings, cord, cement, totebag, silicone Courtesy of the artist