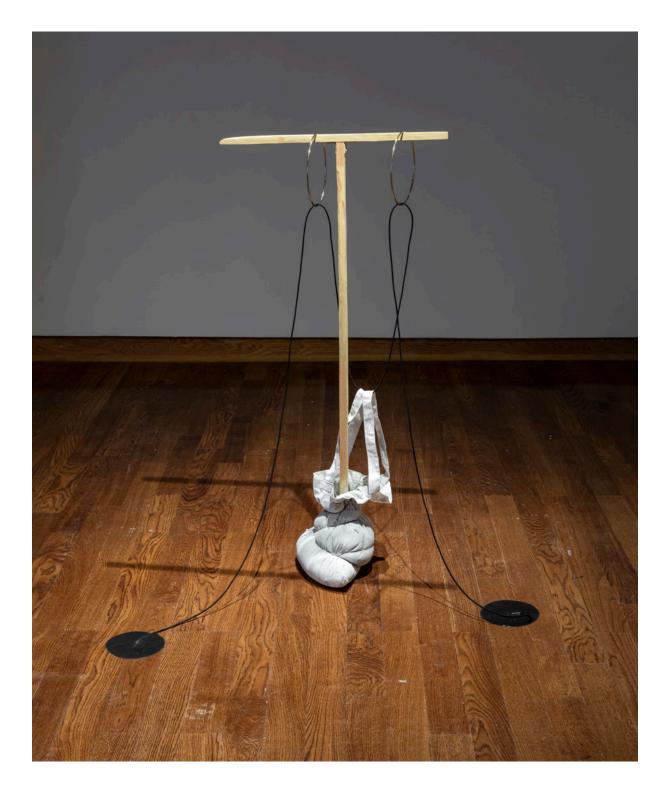

#### Benevolent Replies, 2018

Wood, silicone, bag, metal rings, rope, cement Courtesy of the artist

### Walter Scott Nadia, 2018

Tote bag, silicone, wood, metal rings, cord, acrylic Courtesy of the artist

#### Tonight, Today, 2018

wood, acrylic, spray paint, metal rings, cord, cement, totebag, silicone Courtesy of the artist