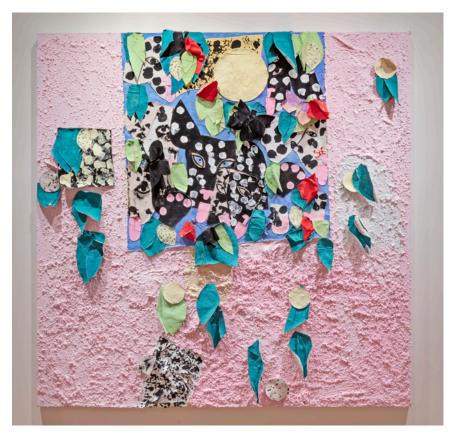

## Sojourner Truth Parsons Black and white bitches lose their minds, 2018

Acrylic, flashe, archival glue and canvas on canvas Courtesy of Daniel Faria Gallery.

#### Sojourner Truth Parsons I know for sure nobody should be poor (for everyone who died in May), 2018

Acrylic, flashe, archival glue and canvas on canvas Courtesy of Daniel Faria Gallery.

### Sojourner Truth Parsons She's got little bits of babies in her hand, 2018

Acrylic, flashe, archival glue and canvas on canvas Courtesy of Daniel Faria Gallery.