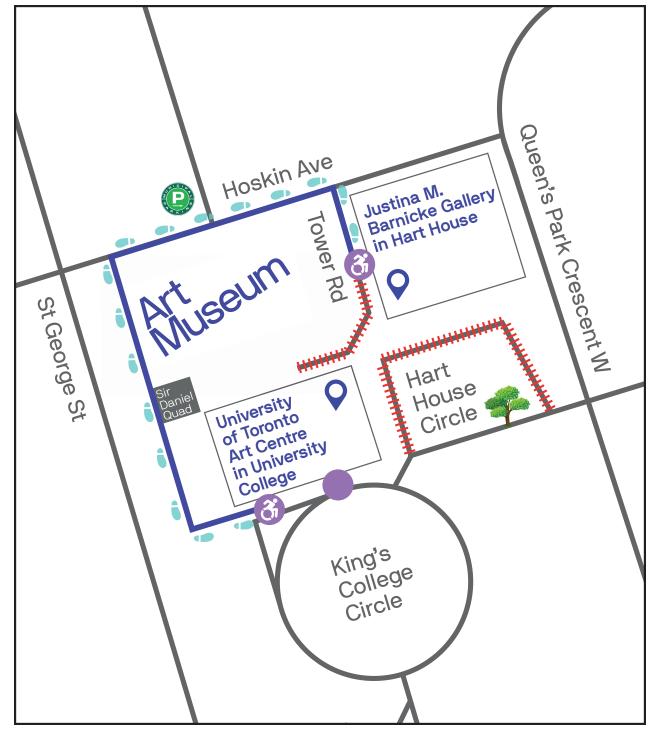

## Legend:

- Construction zones No access to the Art Museum
- Accessible entrances to the Justina M. Barnicke Gallery in Hart House and to University of Toronto Art Centre in University College
  - University College Main Entrance Access to University of Toronto Art Centre
- Tree Protection Zone temporary public art installation

Walking route between Justina M. Barnicke Gallery and University of Toronto Art Centre

- Street parking is available along Hoskin Ave. and Queen's Park Crescent East
- Subway stations in close vicinity are
  Museum, St. George, and Queen's Park.

iseum

Justina M. Barnicke Gallery & 7 Hart House Circle Toronto, ON M5S 3H3 416-978-8398

University of Toronto Art Centre & 15 King's College Circle Toronto, ON M5S 3H7 416-978-1838